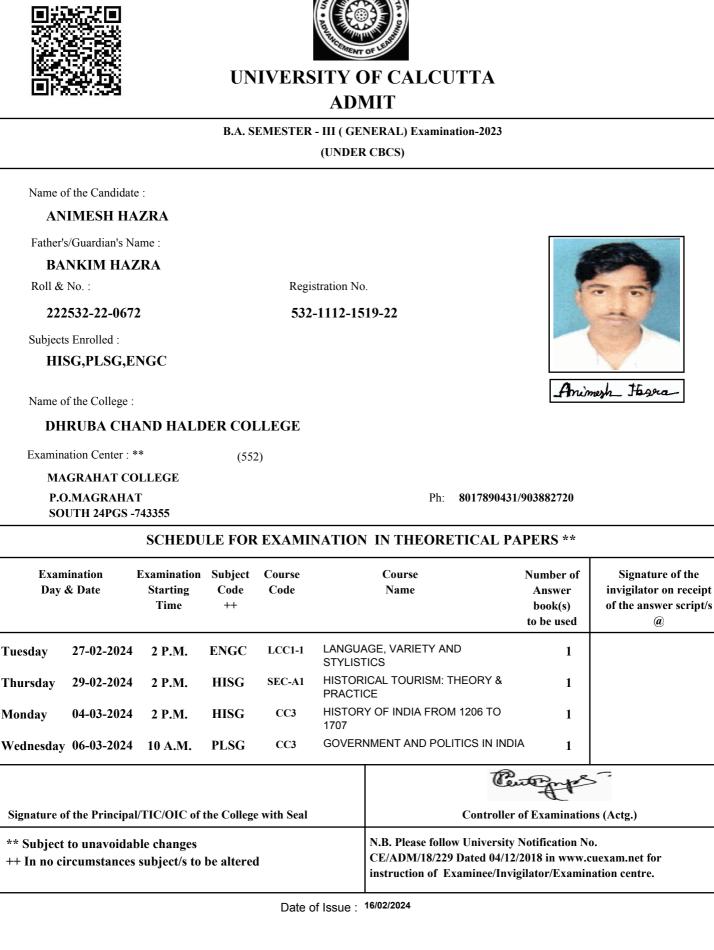

532/1802077355/0401

UNIVERSITY OF CALCUTTA ADMIT

|                                                                                     |                               |                                 | B.A. S                | EMESTER        | - III ( GE<br>(UNDEF                                                                   | NERAL) Examination-2023  |                                              |                                                                           |  |
|-------------------------------------------------------------------------------------|-------------------------------|---------------------------------|-----------------------|----------------|----------------------------------------------------------------------------------------|--------------------------|----------------------------------------------|---------------------------------------------------------------------------|--|
|                                                                                     |                               |                                 |                       |                | (chibli                                                                                |                          |                                              |                                                                           |  |
| Name of the O                                                                       | Candidat                      | e:                              |                       |                |                                                                                        |                          |                                              |                                                                           |  |
| DIP SA                                                                              | NFUI                          |                                 |                       |                |                                                                                        |                          |                                              |                                                                           |  |
| Father's/Guar                                                                       | rdian's N                     | ame :                           |                       |                |                                                                                        |                          |                                              |                                                                           |  |
| SANKA                                                                               | AR SAN                        | NFUI                            |                       |                |                                                                                        |                          |                                              |                                                                           |  |
| Roll & No. :                                                                        |                               |                                 |                       | Regi           | stration No                                                                            | ).                       |                                              | 3 5                                                                       |  |
| 222532-                                                                             | 22-058                        | 7                               |                       | 532            | -1112-13                                                                               | 60-22                    |                                              | Si P                                                                      |  |
| Subjects Enro                                                                       | olled :                       |                                 |                       |                |                                                                                        |                          |                                              |                                                                           |  |
| BNGG,                                                                               | EDCG,                         | ENGC                            |                       |                |                                                                                        |                          |                                              |                                                                           |  |
| Name of the 0                                                                       | College ·                     |                                 |                       |                |                                                                                        |                          | Dip                                          | Sandui                                                                    |  |
|                                                                                     | c                             | AND HALD                        | FD COI                | LECE           |                                                                                        |                          |                                              |                                                                           |  |
|                                                                                     |                               |                                 |                       |                |                                                                                        |                          |                                              |                                                                           |  |
|                                                                                     | Examination Center : ** (552) |                                 |                       |                |                                                                                        |                          |                                              |                                                                           |  |
| MAGRA<br>P.O.MA                                                                     |                               | -                               |                       |                |                                                                                        | Ph: 80178904             | 21/002007700                                 |                                                                           |  |
| SOUTH                                                                               |                               |                                 |                       |                |                                                                                        | FII. <b>801/8904</b>     | 31/903882720                                 |                                                                           |  |
|                                                                                     |                               | SCHEDU                          | LE FOR                | EXAMI          | NATION                                                                                 | IN THEORETICAL I         | PAPERS **                                    |                                                                           |  |
| Examinatic<br>Day & Dat                                                             |                               | Examination<br>Starting<br>Time | Subject<br>Code<br>++ | Course<br>Code |                                                                                        | Course<br>Name           | Number of<br>Answer<br>book(s)<br>to be used | Signature of the<br>invigilator on receipt<br>of the answer script/s<br>@ |  |
| Tuesday 27-0                                                                        | 02-2024                       | 2 P.M.                          | ENGC                  | LCC1-1         | LANGU/<br>STYLIST                                                                      | AGE, VARIETY AND<br>FICS | 1                                            |                                                                           |  |
| Thursday 29-0                                                                       | 02-2024                       | 2 P.M.                          | EDCG                  | SEC-A1         | COMMU                                                                                  | INICATION SKILLS         | 1                                            |                                                                           |  |
| Monday 04-0                                                                         | )3-2024                       | 10 A.M.                         | EDCG                  | CC3            | SOCIOL<br>EDUCA                                                                        | OGICAL FOUNDATION OF     | 1                                            |                                                                           |  |
| Thursday 07-0                                                                       | 03-2024                       | 2 P.M.                          | BNGG                  | CC3            | BANGLA                                                                                 | A KABYA-KABITA O NATOK   | 1                                            |                                                                           |  |
| Signature of the l                                                                  | Principa                      | //TIC/OIC of 1                  | the College           | e with Seal    |                                                                                        |                          | er of Examination                            |                                                                           |  |
| ** Subject to unavoidable changes<br>++ In no circumstances subject/s to be altered |                               |                                 |                       |                | N.B. Please follow Universit<br>CE/ADM/18/229 Dated 04/1<br>instruction of Examinee/In | 2/2018 in www.c          | uexam.net for                                |                                                                           |  |

Date of Issue : 16/02/2024

5321078