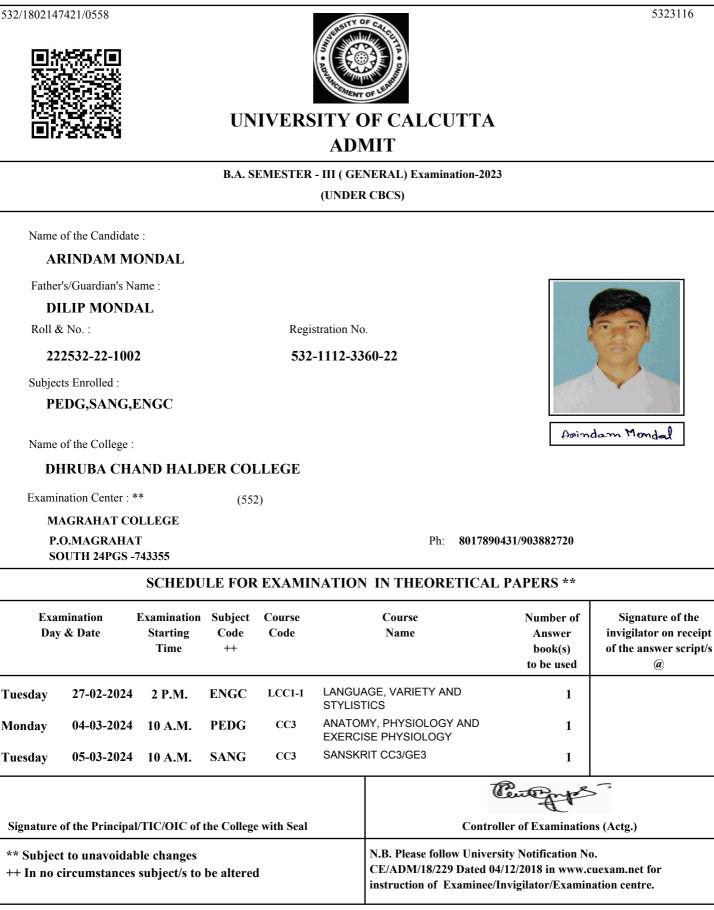

|                                                                           |  |
| Signature o | f the Principa                 | al/TIC/OIC of                 | the College           | e with Seal    | Co                                   | Center of Examinatio                                                                                   | ns (Actg.)                                                                |  |
| ** Subject  | to unavoida                    | ble changes<br>s subject/s to |                       |                | N.B. Please follow Uni               | N.B. Please follow University Notification No.<br>CE/ADM/18/229 Dated 04/12/2018 in www.cuexam.net for |                                                                           |  |

(a)







### UNIVERSITY OF CALCUTTA ADMIT

#### B.A. SEMESTER - III (GENERAL) Examination-2023

(UNDER CBCS)

Name of the Candidate :

#### KOUSHIK MISTRY

Father's/Guardian's Name :

#### MRITYUNJOY MISTRY

Roll & No. :

#### 222532-22-1003

532-1112-3362-22

Registration No.



### PEDG,SOCG,ENGC

Name of the College :

#### DHRUBA CHAND HALDER COLLEGE

(552)

Examination Center : \*\*

MAGRAHAT COLLEGE

P.O.MAGRAHAT SOUTH 24PGS -743355 Ph: 8017890431/903882720

instruction of Examinee/Invigilator/Examination centre.

Koushik mistry

#### SCHEDULE FOR EXAMINATION IN THEORETICAL PAPERS \*\* Examination **Examination** Subject Course Course Number of Signature of the Day & Date Starting Code Code Name Answer invigilator on receipt Time ++ book(s) of the answer script/s to be used (a) LANGUAGE