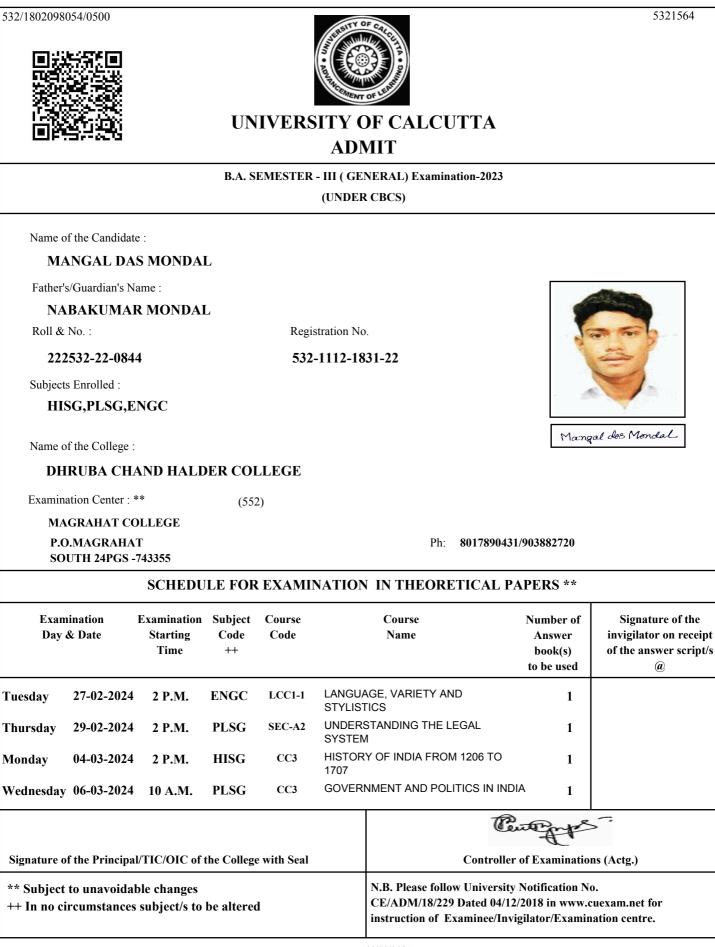

Date of Issue : 16/02/2024

Ajoy Kumar Sardar

532/1802076516/0407

UNIVERSITY OF CALCUTTA ADMIT

B.A. SEMESTER - III ( GENERAL) Examination-2023

(UNDER CBCS)

Name of the Candidate :

### **TRIDIB HALDER**

Father's/Guardian's Name :

TAPAN KUMAR HALDER

Roll & No. :

222532-22-0597

Registration No.

532-1112-1376-22

### Subjects Enrolled :

### BNGG,EDCG,ENGC

Name of the College :

Examination

### DHRUBA CHAND HALDER COLLEGE

(552)

Examination Center : \*\*

MAGRAHAT COLLEGE P.O.MAGRAHAT

SOUTH 24PGS -743355

### Ph: 8017890431/903882720

# SCHEDULE FOR EXAMINATION IN THEORETICAL PAPERS \*\* Examination Subject Course Course Number of Signature of the

| Day                                                                                 | & Date          | Starting<br>Time | Code<br>++  | Code        | Name                                                                                     |                          | Answer<br>book(s)<br>to be used | invigilator on receipt<br>of the answer script/s<br>@ |
|-------------------------------------------------------------------------------------|-----------------|------------------|-------------|-------------|------------------------------------------------------------------------------------------|--------------------------|---------------------------------|-------------------------------------------------------|
| Tuesday                                                                             | 27-02-2024      | 2 P.M.           | ENGC        | LCC1-1      | LANGU<br>STYLIS                                                                          | AGE, VARIETY AND<br>TICS | 1                               |                                                       |
| Thursday                                                                            | 29-02-2024      | 2 P.M.           | EDCG        | SEC-A1      | COMM                                                                                     | JNICATION SKILLS         | 1                               |                                                       |
| Monday                                                                              | 04-03-2024      | 10 A.M.          | EDCG        | CC3         | SOCIOI<br>EDUCA                                                                          | OGICAL FOUNDATION OF     | 1                               |                                                       |
| Thursday                                                                            | 07-03-2024      | 2 P.M.           | BNGG        | CC3         | BANGL                                                                                    | A KABYA-KABITA O NATOK   | 1                               |                                                       |
| Signature                                                                           | of the Principa | l/TIC/OIC of     | the College | e with Seal |                                                                                          | Controlle                | r of Examinatio                 | ns (Actg.)                                            |
| ** Subject to unavoidable changes<br>++ In no circumstances subject/s to be altered |                 |                  |             |             | N.B. Please follow University<br>CE/ADM/18/229 Dated 04/1<br>instruction of Examinee/Inv | 2/2018 in www.c          | cuexam.net for                  |                                                       |